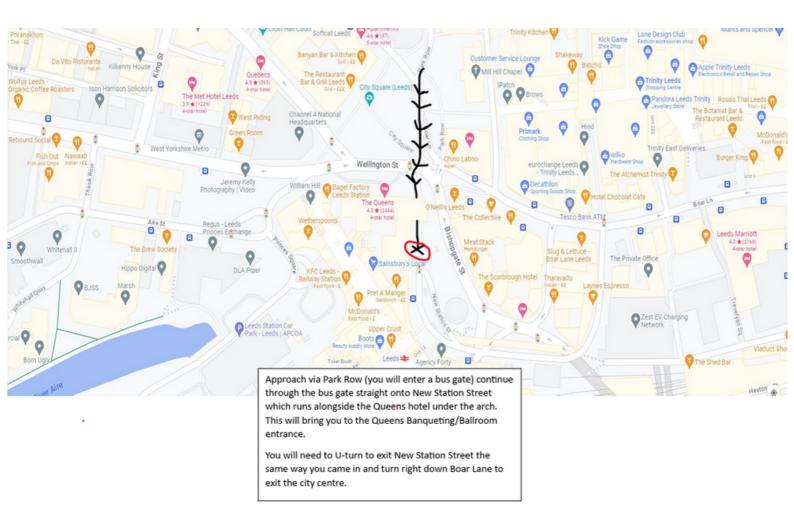

### **IMPORTANT INFORMATION FOR UNLOADING**

Exhibitors can only park to unload at the side of the hotel where the ballroom doors are located. Please drive down Park Row where a bus gate is in operation, the entrance to the ballroom is located on New Station Street which runs alongside the Queens Hotel under the arch. So as to avoid a fine we will need your car registration before the date of the event so this can be provided to the local council. PLEASE SEND THIS BY FRIDAY THE 30TH AUGUST AT THE VERY LATEST to Jane at jane.heppenstall@vasgbi.com.

Please find below a map for your information: