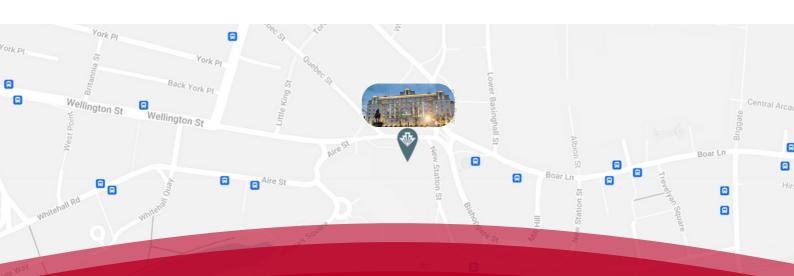

### **IMPORTANT INFORMATION FOR UNLOADING**

Exhibitors can only park to unload at the side of the hotel where the ballroom doors are located. Please drive down Park Row where a bus gate is in operation, the entrance to the ballroom is located on New Station Street which runs alongside the Queens Hotel under the arch. So as to avoid a fine we will need your car registration before the date of the event so this can be provided to the local council. PLEASE SEND THIS BY FRIDAY THE 30TH AUGUST AT THE VERY LATEST to Jane at jane.heppenstall@vasgbi.com.

Please find below a map for your information: